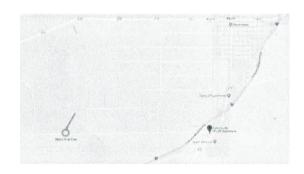

#### **DIRECTIONS:**

The gun club is located approximately 3 miles west of Hwy 28 on Sheep Lane Drive. If you need further directions or more information please call:

Mark Greenhalgh (435) 660-0566 Chad Greenhalgh (435) 660-9102